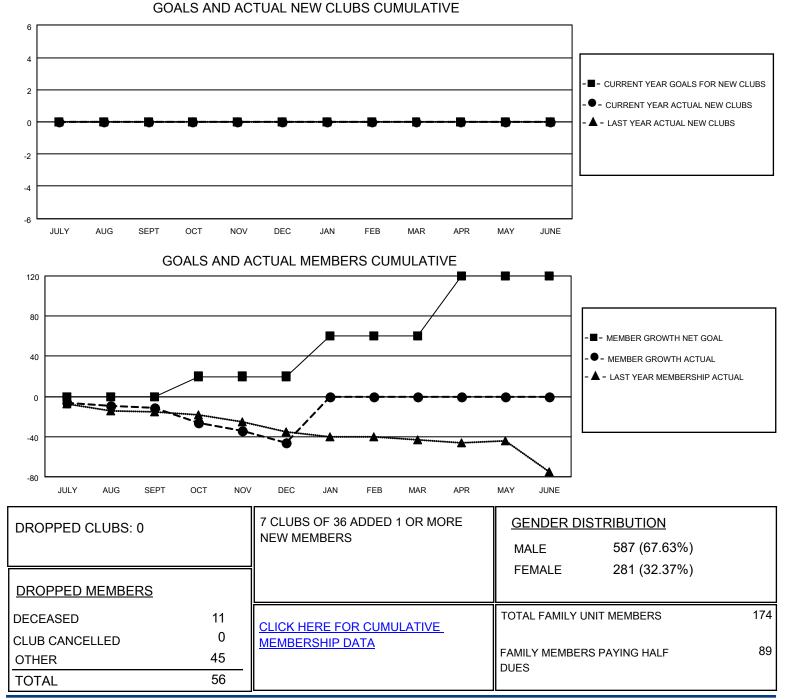

## LOCATION MASSACHUSETTS

District 33 Y

Results as of: 12/31/2020

| Clubs                 |               |           |               | Members               |                         |                         |                                                    |
|-----------------------|---------------|-----------|---------------|-----------------------|-------------------------|-------------------------|----------------------------------------------------|
| RESULTS FOR 2020-2021 |               |           |               | RESULTS FOR 2020-2021 |                         |                         |                                                    |
| QUARTER               | NEW CLUB GOAL | NEW CLUBS | DROPPED CLUBS | QUARTER               | IBER GROWTH NET<br>GOAL | MEMBER GROWTH<br>ACTUAL | DROPPED<br>MEMBERS ACTUAL<br>(including transfers) |
| JULY/AUG/SEPT         | 0             | 0         | 0             | JULY/AUG/SEPT         | 0                       | 9                       | 18                                                 |
| OCT/NOV/DEC           | 0             | 0         | 0             | OCT/NOV/DEC           | 20                      | 3                       | 38                                                 |
| JAN/FEB/MAR           | 0             | 0         | 0             | JAN/FEB/MAR           | 40                      | 0                       | 0                                                  |
| APR/MAY/JUNE          | 0             | 0         | 0             | APR/MAY/JUNE          | 60                      | 0                       | 0                                                  |